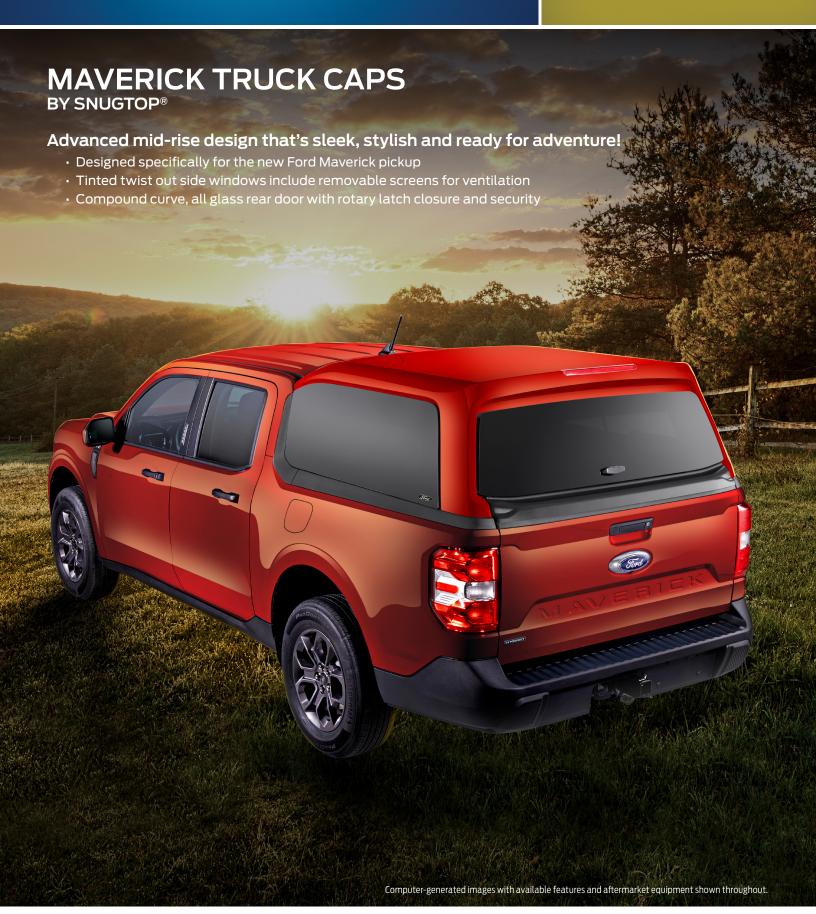

Now Available for 2022 Maverick!

Maverick truck caps from SnugTop® have features that make loading, transporting and accessing your equipment easy for work or for play.

These new caps for the Maverick pickup are built for the outdoors and provide additional space for camping, hiking, biking or work gear. The removable front window allows cleaning the outside of the truck's rear and the cap's front windows.

## **FEATURES AND BENEFITS INCLUDE:**

- Strong fiberglass one piece construction
- · Mid-rise styling with rear spoiler
- · Base coat/Clearcoat automotive paint
- Shadow Black headliner
- · Framed, removable front window
- Twist out one piece side windows with removable, washable screens
- Premium, compound curved rear door glass with lock handle and rotary latches
- 12-Volt LED interior tube light
- Built-in LED third brake light (CHMSL)
- Integrated wire harness
- · J-Clamp installation
- · 3-Year/36,000-Mile warranty (whichever comes first)

Tinted, twist-out side windows

No-drill, J-clamp installation