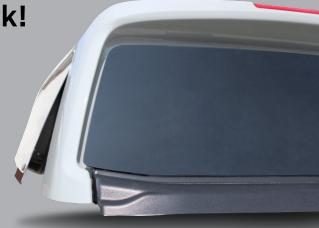

## **FEATURES AND BENEFITS INCLUDE:**

- Strong fiberglass one piece construction
- · Mid-rise styling with rear spoiler
- · Base coat/Clearcoat automotive paint
- Shadow Black headliner
- · Framed, removable front window
- Twist out one piece side windows with removable, washable screens
- Premium, compound curved rear door glass with lock handle and rotary latches
- 12-Volt LED interior tube light
- Built-in LED third brake light (CHMSL)
- Integrated wire harness
- · J-Clamp installation
- · 3-Year/36,000-Mile warranty (whichever comes first)