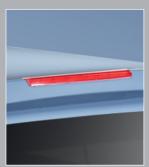

## **FEATURES AND BENEFITS INCLUDE:**

- Strong fiberglass one piece construction
- · Mid-rise styling with rear spoiler
- · Base coat/Clearcoat automotive paint
- Shadow Black headliner
- · Framed, removable front window
- Twist out one piece side windows with removable, washable screens
- Premium, compound curved rear door glass with lock handle and rotary latches
- 12-Volt LED interior tube light
- Built-in LED third brake light (CHMSL)
- Integrated wire harness
- · J-Clamp installation
- · 3-Year/36,000-Mile warranty (whichever comes first)